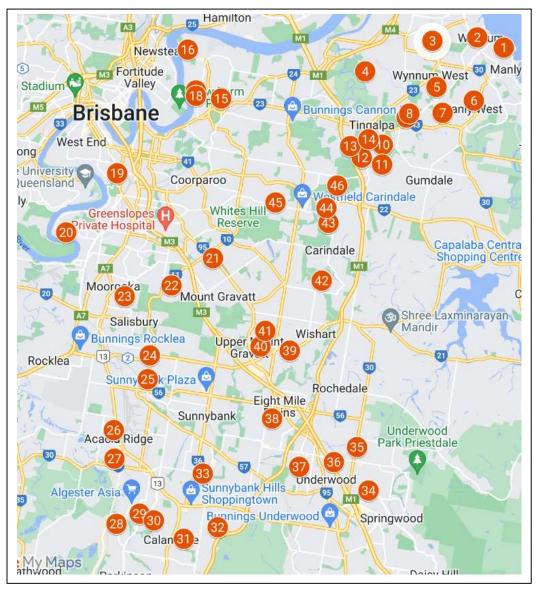

## Brisbane Southern Suburbs Christmas Lights 2023

▼ KIIS FM Winner/Runner Up 

Bit of a drive from previous address

▲ Worth a look 
 Photo on digital map 
 Multiple houses on the street

| 1  | 127 Picton Parade, Wynnum             | 24 | 112 Golda Avenue, Salisbury                     |
|----|---------------------------------------|----|-------------------------------------------------|
| 2  | 77 Charlotte Street, Wynnum           | 25 | 10 Keeling Street, Coopers Plains               |
| 3  | 19 Nemarra Street, Wynnum             | 26 | â a 33 Mannington Road, Acacia<br>Ridge         |
| 4  | 11 Endeavour Close, Hemmant           | 27 | Acacia Alage 42 Longford Crescent, Acacia Ridge |
| 5  | 19 Scanlen Crescent, Wynnum<br>West   | 28 | â 32 Cordia Street, Algester                    |
| 6  | 80 Talwong Street, Manly West         | 29 | 55 Cupania Street, Algester                     |
| 7  | 164 Hargreaves Road, Manly West       | 30 | alamvale 211 Benhiam Street,                    |
| 8  | 🔔 90 MacLeay Crescent, Tingalpa       | 31 | 🛕 52 Orania Crescent, Calamvale                 |
| 9  | 18 Toondah Place, Tingalpa            | 32 | 6 Poinciana Crescent, Stretton                  |
| 10 | Abbeyfeale Street, Tingalpa           | 33 | 62 Hellawell Road, Sunnybank Hills              |
| 11 | 40 Mitchell Place, Belmont            | 34 | 🚗 🛕 🔯 34 Narelle Crescent,<br>Rochedale South   |
| 12 | 17 Wambaya Street, Belmont            | 35 | 836 Rochedale Road, Rochedale<br>South          |
| 13 | Brandella Place, Belmont              | 36 | 8 Rothon Drive, Rochedale South                 |
| 14 | 🛕 🔯 5 Isobel Street, Tingalpa         | 37 | 9 Paloma Place, Kuraby                          |
| 15 | ⇔ ▲ 81 Stephens Street,  Morningside  | 38 | 16 Bordeaux Street, Eight Mile Plains           |
| 16 | 52 Birkalla Street, Bulimba           | 39 | 4 Anise Street, Wishart                         |
| 17 | 16 Harris Street, Hawthorne           | 40 | 74 Lindwall Street, Upper Moun<br>Gravatt       |
| 18 | 60 Harris Street, Hawthorne           | 41 | 🛕 🔯 101 Kempsie Road, Mount<br>Gravatt          |
| 19 | 🚗 🔔 21 Tillot Street, Dutton Park     | 42 | 12 Picardie Close, Mansfield                    |
| 20 | 🛕 🔯 12 Anita Street, Yeronga          | 43 | 88 Kilmorey Street, Carindale                   |
| 21 | at 1049 Logan Road, Holland Park West | 44 | â 35 Grosmont Street, Carindale                 |
| 22 | â 34 Lisle Street, Tarragindi         | 45 | 🛕 🔯 14 Mons Road, Carina<br>Heights             |
| 23 | 27 Truscott Street, Moorooka          | 46 | 🛕 76 Cadogan Street, Carindale                  |