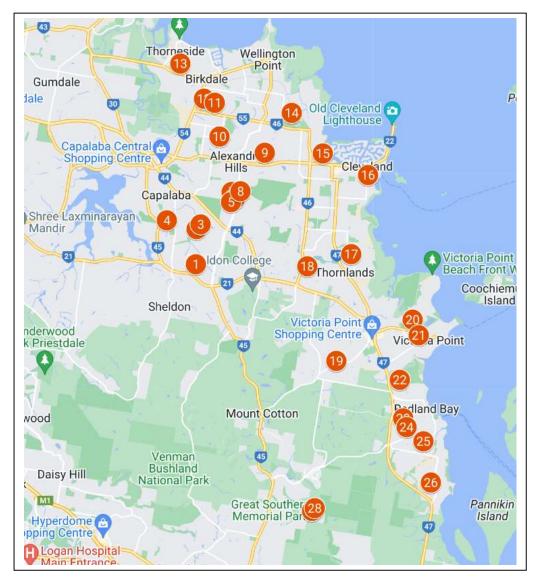

## Redlands Christmas Lights 2023

Y KIIS FM Winner & Worth a look

Photo on digital map 🖈 Multiple displays on the street

| 1  | 27 Greenfield Road,<br>Capalaba                                     | 16 | â 36 Passage St, Cleveland           |
|----|---------------------------------------------------------------------|----|--------------------------------------|
| 2  | ☆ Tipperary Court, Capalaba                                         | 17 | 45A Thornlands Road,<br>Thornlands   |
| 3  | 🖒 Gundagai Drive, Capalaba                                          | 18 | 20 Hermitage Crescent, Thornlands    |
| 4  | 32 Jacaranda Road,<br>Capalaba                                      | 19 |                                      |
| 5  | ☆ Ashbury Court, Alexandra<br>Hills                                 | 20 | 34 School Road, Victoria Point       |
| 6  | 7 Polperro Court, Alexandra Hills                                   | 21 | ☆ Kestrel Court, Victoria Point      |
| 7  | ★ Lynton Court, Alexandra Hills                                     | 22 | â 🔯 17 Fairway Drive,<br>Redland Bay |
| 8  | 106 Vienna Road,<br>Alexandra Hills                                 | 23 | 13 Foote Street, Redland Bay         |
| 9  | ☆ Eton Court, Alexandra Hills                                       | 24 | ☆ Dory Close, Redland Bay            |
| 10 | 52 Bluebell Street,<br>Alexandra Hills                              | 25 | ☆ 🔯 Huntly Place, Redland<br>Bay     |
| 11 | 🔔 59 Burbank Road, Birkdale                                         | 26 | å6 Balsam Street, Redland<br>Bay     |
| 12 | 🟠 🛕 Sunray Place, Birkdale                                          | 27 | Myrtle Place, Mount Cotton           |
| 13 | 4, 7, 8, 9 Wunulla Street, Thorneside                               | 28 | 16 Elkhorn Street, Mt Cotton         |
| 14 | 93 Hilliards Park Drive,<br>Wellington Point                        | 29 |                                      |
| 15 | 6 Bainbridge St (EAST),<br>cnr. Nelson St, Ormiston -<br>TEDDY TOWN | 30 |                                      |

**NOTE:** The Redlands digital map is HUGE! We've picked out these highlights for our printed map, but you will find over 100 more decorated houses to visit on our interactive digital map: familiesmagazine.com.au/christmas-lights-brisbane-east/