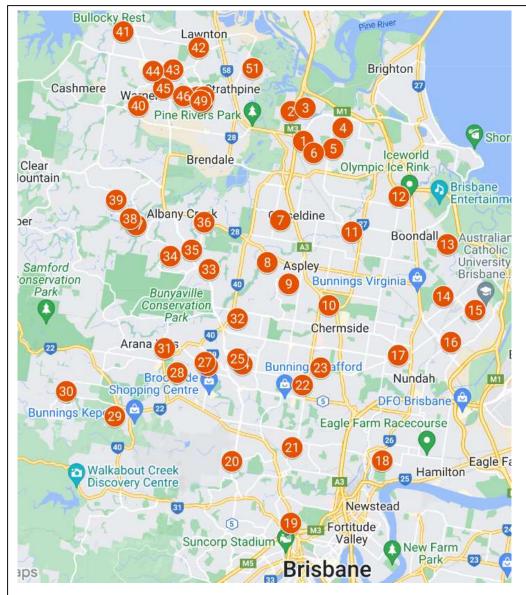

## Brisbane Northern Suburbs Christmas Lights 2023

▲ Worth a look ☆ Multiple displays on street

Photo on digital map 😝 Bit of a drive from previous address

| 1  | 🛕 Paladin Place, Bald Hills                   | 28 | 25 Essex Street, Mitchelton           |
|----|-----------------------------------------------|----|---------------------------------------|
| 2  | 6 Topham Street, Bald Hills                   | 29 | ☆ Cobalt Street, Keperra              |
| 3  | 23 Arnica Crescent, Bald Hills                | 30 | Rannoch Close, Ferny Grove            |
| 4  | 🛕 72 Gawain Road, Bracken Ridge               | 31 | 🚗 324 Dawson Parade, Arana Hills      |
| 5  | 21 Emma Street, Bracken Ridge                 | 32 | 🚙 🔯 4 Hughes Street, McDowall         |
| 6  | 16 Randwick Street, Bracken Ridge             | 33 | 🚗 🛕 81 The Boulevard, Albany<br>Creek |
| 7  | 69 Sherry Street, Carseldine                  | 34 | 🛕 10 Longreef Court, Albany Creel     |
| 8  | 14 Myall Place, Bridgeman Downs               | 35 | 24 Somerset Court, Albany<br>Creek    |
| 9  | 🛕 🔯 11 Stonycroft Street, Aspley              | 36 | 21 Keong Road, Albany Creek           |
| 10 | 1 Dumaurier Street, Chermside                 | 37 | 🚗 🛕 🔯 10 Bend Court, Eatons Hi        |
| 11 | 68 Kakadu Circuit, Zillmere                   | 38 | 60 Drapers Road, Eatons Hill          |
| 12 | 2 Poplar Place, Taigum                        | 39 | 10 Bassino Court, Eatons Hill         |
| 13 | 🛕 🔯 86 College Way, Boondall                  | 40 | 🚗 🛕 29 Rolland Parade, Warner         |
| 14 | 🛕 🔯 4 Huron Street, Banyo                     | 41 | 4 Jean Close, Joyner                  |
| 15 | 🛕 🔯 8 Witt Street, Banyo                      | 42 | 93 Francis Road, Bray Park            |
| 16 | 🛕 🔯 33 Parker Avenue, Northgate               | 43 | 2A Evergreen Avenue, Bray Park        |
| 17 | â 34, 36, 38 Sugarloaf Street, Wavell Heights | 44 | 13 Blue Mountain Crescent, Warne      |
| 18 | 🛕 74 Crosby Road, Albion                      | 45 | 11 St Helen Crescent, Warner          |
| 19 | 7 Victoria Street, Kelvin Grove               | 46 | 🛕 41 Windrest Street, Strathpine      |
| 20 | ☆ Broadbent Street, Ashgrove                  | 47 | 🛕 🔯 24 Navua Street, Strathpine       |
| 21 | 🛕 48 Daisy Street, Grange                     | 48 | 🛕 19 Jasmine Street, Strathpine       |
| 22 | 🛕 🔯 27 Minimine Street, Stafford              | 49 | 37 Hillsdale Street, Strathpine       |
| 23 | 🛕 🔯 38 North Street, Kedron                   | 50 | 🛕 15 Nyanda Street, Strathpine        |
| 24 | Teysen Street, Everton Park                   | 51 | 🛕 37 Brennan Parade, Strathpine       |
| 25 | ☆ Bunny Street, Everton Park                  | 52 |                                       |
| 26 | Hornby Street, Everton Park                   | 53 |                                       |
| 27 | 26 Illawarra Street, Everton Hills            | 54 |                                       |