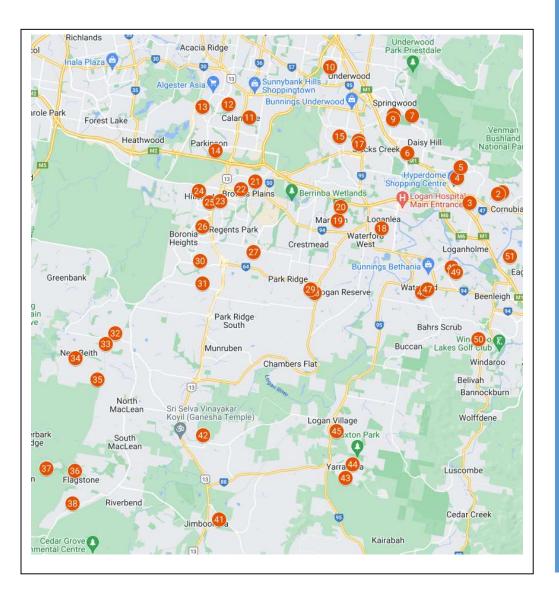

## Logan Area Christmas Lights 2023

Y Kiis FM Winner 🎄 Worth a look 🛛 🖬 Photo on digital map

Bit of a drive from previous address

| 1  | 24 Torulosa Street, Cornubia        | 27 | 🛕 🛅 40 Gem Circuit, Park Ridge            |
|----|-------------------------------------|----|-------------------------------------------|
| 2  | 🛕 🛅 14 Penelope Drive, Cornubia     | 28 | 🍐 🛅 27 & 31 Isla Street, Park Ridge       |
| 3  | 🛕 73 Timor Avenue, Loganholme       | 29 | 36 Beck Street, Park Ridge                |
| 4  | Thistlerow Street, Shailer Park     | 30 | 🎄 🛅 3 Ferndale Street, Boronia<br>Heights |
| 5  | 🛕 3 & 7 Hailar Street, Shailer Park | 31 | 4 Hepburn Street, Greenbank               |
| 6  | 9 Farr Court, Daisy Hill            | 32 | 🚗 🛕 🔟 37 Bignell Circuit, Greenbank       |
| 7  | 10 Tower Street, Springwood         | 33 | 28 Equestrian Drive, New Beith            |
| 8  | 20 Belinda Crescent, Springwood     | 34 | 🎄 📷 62-64 Wallaby Way, New Beith          |
| 9  | 🛕 16 Merchant Court, Springwood     | 35 | 🔯 69-71 Border Crescent, New Beith        |
| 10 | 🚗 🎄 🔯 9 Paloma Place, Kurraby       | 36 | 🚗 Highwood Court, Flagstone               |
| 11 | 🚗 🛕 52 Orania Crescent, Calamvale   | 37 | 26 Wentworth Drive, Undullah              |
| 12 | 🛕 211 Benhiam Street, Calamvale     | 38 | 2 Muster Court, Flagstone                 |
| 13 | 🛕 32 Cordia Street, Algester        | 39 | 🚗 🛕 🔯 119 Myrtle Road, Jimboomba          |
| 14 | 🔯 111 Daintree Drive, Parkinson     | 40 | 11 Dwyer Place, Jimboomba                 |
| 15 | 38 Orchid Street, Woodridge         | 41 | 🚗 Å 📷 85 Manning Street,<br>Jimboomba     |
| 16 | 39 Wagawn Street, Woodridge         | 42 | 🚗 🛅 6-8 Kertesz Court, South<br>MacLean   |
| 17 | 75 Jean Street, Woodridge           | 43 | 🚗 🔟 20 Leland Street, Yarrabilba          |
| 18 | 🚗 1 / 12 Appian Way, Loganlea       | 44 | 🍐 🛅 109 Buxton Avenue, Yarrabilba         |
| 19 | 🛕 23 Homestead Street, Marsden      | 45 | 🎄 🛅 44-48 Pioneer Drive, Logan<br>Village |
| 20 | 32 Princess Street, Marsden         | 46 | 🚗 🛕 7 Benarkin Close, Waterford           |
| 21 | 🏆 4 Gregory Close, Drewvale         | 47 | 60 Woodlands Boulevard, Waterford         |
| 22 | 🛕 6 Alrak Avenue, Browns Plains     | 48 | 🛕 11 Loane Drive, Edens Landing           |
| 23 | 5 Corsloot Street, Regents Park     | 49 | 50 Loane Drive, Edens Landing             |
| 24 | 5 Clabon Street, Hillcrest          | 50 | 🚗 10 Nevron Drive, Bahrs Scrub            |
| 25 | 4 Cyril Court, Hillcrest            | 51 | 🚗 38 Copperfield Drive, Eagleby           |
| 26 | 11 Brodie Court, Hillcrest          | 52 |                                           |
|    |                                     |    |                                           |