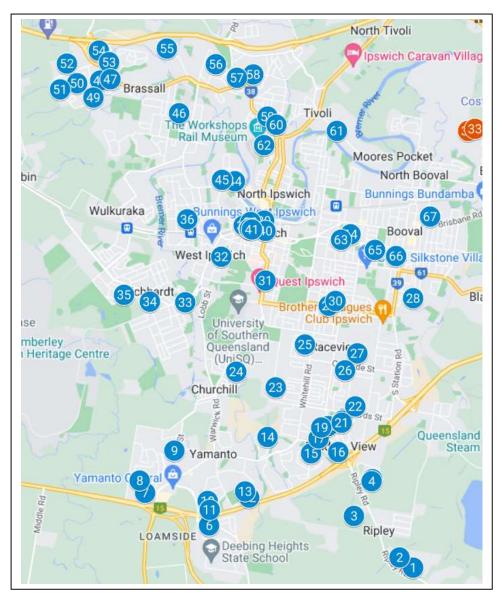

| 1  | 10 Candlenut Street, Ripley                      | 35 | Kynance Street, Leichhardt             |
|----|--------------------------------------------------|----|----------------------------------------|
| 2  | Blackberry Way, Ripley                           | 36 | 1/24 Thomas Street, Sadliers Crossing  |
| 3  | 2 Carlos Street, Ripley                          | 37 | 🛕 3/11 Darling Street, Woodend         |
| 4  | 🛕 🔯 16 Teddy Place, Ripley                       | 38 | 11 Ellenborough Street, Woodend        |
| 5  | 8 Gonula Crescent, Ripley                        | 39 | 🛕 4 Bell Street, Ipswich               |
| 6  | Pintail Circuit/Corymbia Lane Deebing<br>Heights | 40 | 🔔 99 Brisbane Street, Ipswich          |
| 7  | 7 Lilly Court, Yamanto                           | 41 | 126 Brisbane Street, Ipswich           |
| 8  | 12 Camellia Street, Yamanto (from mid Dec)       | 42 | 195 Brisbane Street, Ipswich           |
| 9  | Benjamin Court, Yamanto                          | 43 | 203 Brisbane Street, Ipswich           |
| 10 | 4 Yew Street, Yamanto                            | 44 | MacGregor Street, Woodend              |
| 11 | 68 Sandalwood Drive, Yamanto                     | 45 | Woodend Road, Woodend                  |
| 12 | 15 Capriole Close, Yamanto                       | 46 | 8 Underwood Street, Brassall           |
| 13 | 21 Mustang Street, Yamanto                       | 47 | 33 Neptune Crescent, Brassall          |
| 14 | 🛕 50 & 54 Jacana Crescent, Flinders Vie          | 48 | Atlantic Drive/Britannia Way, Brassall |
| 15 | Willowtree Drive, Flinders View                  | 49 | Freya Street, Brassall                 |
| 16 | 11 Peppercorn Place, Flinders View               | 50 | 4 Peaceful Place, Brassall             |
| 17 | Hillier Court, Flinders View                     | 51 | 19 Alexandra Street, Brassall          |
| 18 | 46 & 60 Cowley Street, Flinders View             | 52 | 4 Georgina Place, Brassall             |
| 19 | Morris Street, Flinders View                     | 53 | 9 & 39 Nelson Circuit, Brassall        |
| 20 | ☆ Discovery Street, Flinders View                | 54 | Dredge Circle, Brassall                |
| 21 | ☆ Nova Court, Flinders View                      | 55 | 190 Pine Mountain Road, Brassall       |
| 22 | 13 Glengarry Lane, Raceview                      | 56 | 14 Waterworks Road, Brassall           |
| 23 | 🔔 140 Briggs Road, Raceview                      | 57 | 17 Simmons Road, North Ipswich         |
| 24 | 23 Galah Street, Churchill                       | 58 | 7 Birdwood Street, North Ipswich       |
| 25 | 🛕 🔯 36 Mahogany Street, Raceview                 | 59 | Wyndham Street, Tivoli                 |
| 26 | 2 Creston Street, Raceview                       | 60 | Moores Pocket Road, Tivoli             |
| 27 | 🛕 🔯 1 Explorer Street, Raceview                  | 61 | North Street, North Ipswich            |
| 28 | 30 Trumpy Street, Silkstone                      | 62 | 1/37 Glebe Road, Silkstone             |
| 29 | 21 & 29 Robertson Road, Eastern Heights          | 63 | 19 Frederick Street, Newtown           |
| 30 | 22 Edgar Street, Eastern Heights                 | 64 | 16 Easton Street, Silkstone            |
| 31 | Park Street, Ipswich                             | 65 | 20 & 34 Macquarie Street, Silkstone    |
| 32 | 3 Omar Street, Ipswich                           | 66 | 37 Clifton Street, Booval              |
| 33 | Ernest Street, Leichhardt                        | 67 |                                        |
| 34 | 18 Pinehurst Avenue, Leichhardt                  | 68 |                                        |