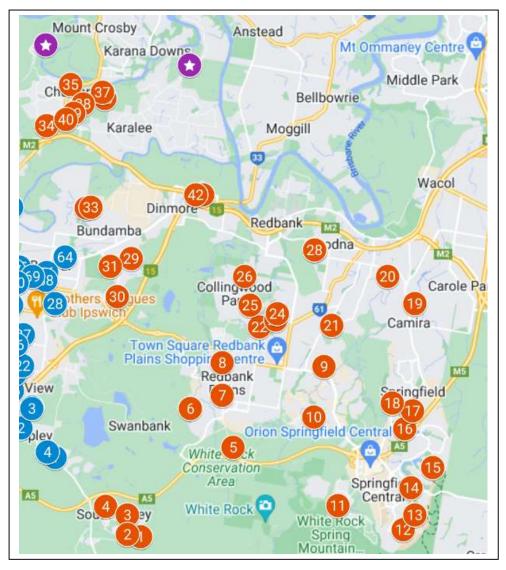

## **Ipswich Area East** Christmas Lights 2023

 $\mathbf{Y}$  Local competition winner  $\mathbf{A}$  Worth a look  $\mathbf{A}$  Multiple displays on street Delta Photo on digital map and Bit of a drive from previous address

| 243 Goulburn Crescent, South<br>Ripley2451 Kennedy Drive, Redbank Plains332 Tamborine Street, South<br>Ripley25G Obsidian Street, Collingwood<br>Park435 9 Harmony Crescent, South<br>Ripley26G Obsidian Street, Collingwood Park514 Vantage Place, Redbank<br>Place27a 16 Gorry Street, Goodna6Swift Close, Redbank Plains28Cross Street, Goodna7Cobbin Circuit, Redbank<br>Plains295 S Wren Court, Bundamba8Christine Crescent, Redbank<br>Plains30108 Naomai Street Bundamba9Amathanian3116 Bergins Hill Road, Bundamba9Santa Monica Drive, Augustine<br>Heights32Andrew Street, Bundamba1099 Santa Monica Drive, Augustine<br>Heights34Goakwood Place, Chuwar11Garaavay Street, Springfield<br>Lake34Goakwood Place, Chuwar12Lake35Mt Crosby Road, Chuwar13Carnarvon Avenue, Springfield<br>Springfield Lakes36Mt Crosby Road, Chuwar14Yourgifield Lakes37Si 39 Louisa Place, Karalee15Springfield College Drive,<br>Springfield3818-20 Langlands Street, Chuwar18Springfield College Drive,<br>Springfield39J Lilley Terrace, Chuwar19Image Lacey Street, Ganira41A0 Sean Street, Riverview2035 Iris Street, Gailes42Dossie Street, Riverview21Image Street, Gailes42Dossie Street, Riverview23<                                                                                                                                                                                                                                                                                                                                                                                                                                                                                                                                                                                                                                                                                                                                                                                                                                                                                                                                    | 1  | 10 Minerva Street, South Ripley | 23 | 7 Forrest Crescent, Redbank<br>Plains |
|------------------------------------------------------------------------------------------------------------------------------------------------------------------------------------------------------------------------------------------------------------------------------------------------------------------------------------------------------------------------------------------------------------------------------------------------------------------------------------------------------------------------------------------------------------------------------------------------------------------------------------------------------------------------------------------------------------------------------------------------------------------------------------------------------------------------------------------------------------------------------------------------------------------------------------------------------------------------------------------------------------------------------------------------------------------------------------------------------------------------------------------------------------------------------------------------------------------------------------------------------------------------------------------------------------------------------------------------------------------------------------------------------------------------------------------------------------------------------------------------------------------------------------------------------------------------------------------------------------------------------------------------------------------------------------------------------------------------------------------------------------------------------------------------------------------------------------------------------------------------------------------------------------------------------------------------------------------------------------------------------------------------------------------------------------------------------------------------------------------------------------------|----|---------------------------------|----|---------------------------------------|
| 3Ripley25Park4▲ 59 Harmony Crescent, South<br>Ripley26☆ 1, 5, 36 & 45 Paul Tully<br>Avenue, Collingwood Park5→ 14 Vantage Place, Redbank<br>Place27→ 16 Gorry Street, Goodna6Swift Close, Redbank Plains28Cross Street, Goodna7➡ Cobbin Circuit, Redbank<br>                                                                                                                                                                                                                                                                                                                                                                                                                                                                                                                                                                                                                                                                                                                                                                                                                                                                                                                                                                                                                                                                                                                                                                                                                                                                                                                                                                                                                                                                                                                                                                                                                                                                                                                                                                                                                                                                             | 2  | -                               | 24 | 51 Kennedy Drive, Redbank Plains      |
| 4Ripley20Avenue, Collingwood Park514 Vantage Place, Redbank<br>Place2716 Gorry Street, Goodna6Swift Close, Redbank Plains28Cross Street, Goodna710 Cobbin Circuit, Redbank<br>Plains295 Wren Court, Bundamba8Christine Crescent, Redbank30108 Naomai Street Bundamba91 Avalon Close, Bellbird<br>Park3116 Bergins Hill Road, Bundamba999 Santa Monica Drive, Augustine<br>Heights32Andrew Street, Bundamba1099 Santa Monica Drive, Augustine<br>Heights33Rush Court, Bundamba1111 Caraway Street, Springfield<br>Lake34- Oakwood Place, Chuwar13Carnarvon Avenue, Springfield<br>Lakes35Mt Crosby Road, Chuwar1413Cottonwood Crescent,<br>Springfield Lakes3618-20 Langlands Street, Chuwar1529 Waterside Drive,<br>Springfield Lakes399 Lilley Terrace, Chuwar17Millwood Terrace, Springfield<br>Springfield College Drive,<br>Springfield399 Lilley Terrace, Chuwar18Springfield College Drive,<br>Springfield40Sen Street, Riverview1911 Lacey Street, Camira4140 Sean Street, Riverview2035 Iris Street, Gailes42Dossie Street, Riverview2113Street, Gailes42Interview                                                                                                                                                                                                                                                                                                                                                                                                                                                                                                                                                                                                                                                                                                                                                                                                                                                                                                                                                                                                                                                               | 3  |                                 | 25 |                                       |
| 9Place27A To Gorry Street, Goodna6Swift Close, Redbank Plains28Cross Street, Goodna7Cobbin Circuit, Redbank<br>Plains29S Wren Court, Bundamba8Christine Crescent, Redbank30108 Naomai Street Bundamba9A 1 Avalon Close, Bellbird<br>Park3116 Bergins Hill Road, Bundamba999 Santa Monica Drive, Augustine<br>Heights32Andrew Street, Bundamba1099 Santa Monica Drive, Augustine<br>Mountain33Rush Court, Bundamba11A Larkhall Street, Spring<br>Mountain33Rush Court, Bundamba1211 Caraway Street, Springfield<br>Lake34Oakwood Place, Chuwar13Carnarvon Avenue, Springfield<br>Lakes35Mt Crosby Road, Chuwar14M Cottonwood Crescent,<br>Springfield Lakes3618-20 Langlands Street, Chuwar15S 29 Waterside Drive,<br>Springfield Lakes3618-20 Langlands Street, Chuwar16Congo Circuit, Springfield<br>Springfield College Drive,<br>Springfield College Drive,<br>Springfield College Drive,<br>Springfield College Drive,<br>Springfield399 Lilley Terrace, Chuwar19I Lacey Street, Camira4140 Sean Street, Riverview362035 Iris Street, Gailes42Dossie Street, Riverview21I S Wyeth Street, Bellbird Park4340                                                                                                                                                                                                                                                                                                                                                                                                                                                                                                                                                                                                                                                                                                                                                                                                                                                                                                                                                                                                                          | 4  |                                 | 26 |                                       |
| 7Piains29S Wren Court, Bundamba8Christine Crescent, Redbank30108 Naomai Street Bundamba9À 1 Avalon Close, Bellbird<br>Park3116 Bergins Hill Road, Bundamba1099 Santa Monica Drive, Augustine<br>Heights32Andrew Street, Bundamba11A Larkhall Street, Spring<br>Mountain33Rush Court, Bundamba1211 Caraway Street, Springfield<br>Lake34Solawood Place, Chuwar13Carnarvon Avenue, Springfield<br>Lakes35Mt Crosby Road, Chuwar14S Cottonwood Crescent,<br>Springfield Lakes36Mt Crosby Road, Chuwar15A 29 Waterside Drive,<br>Springfield Lakes3818-20 Langlands Street, Chuwar16Congo Circuit, Springfield399 Lilley Terrace, Chuwar17Milwood Terrace, Springfield399 Lilley Terrace, Chuwar18Springfield College Drive,<br>Springfield40Sean Street, Riverview19S Lacey Street, Camira4140 Sean Street, Riverview2035 Iris Street, Gailes42Dossie Street, Riverview21S Wyeth Street, Bellbird Park43Forsie Street, Riverview                                                                                                                                                                                                                                                                                                                                                                                                                                                                                                                                                                                                                                                                                                                                                                                                                                                                                                                                                                                                                                                                                                                                                                                                            | 5  |                                 | 27 | 🚗 16 Gorry Street, Goodna             |
| 1Plains29S Wren Court, Bundamba8Christine Crescent, Redbank30108 Naomai Street Bundamba9À I 1 Avalon Close, Bellbird<br>Park3116 Bergins Hill Road, Bundamba1099 Santa Monica Drive, Augustine<br>Heights32Andrew Street, Bundamba11A Larkhall Street, Spring<br>Mountain33Rush Court, Bundamba1211 Caraway Street, Springfield<br>Lake34Goakwood Place, Chuwar13Carnarvon Avenue, Springfield<br>Lakes35Mt Crosby Road, Chuwar14X Cottonwood Crescent,<br>Springfield Lakes36Ai I 39 Louisa Place, Karalee15A 29 Waterside Drive,<br>Springfield Lakes37Ai I 39 Louisa Place, Karalee16Congo Circuit, Springfield<br>Springfield Lakes399 Lilley Terrace, Chuwar18Springfield College Drive,<br>Springfield40Sean Street, Riverview19I Lacey Street, Camira41A0 Sean Street, Riverview2035 Iris Street, Gailes42Dossie Street, Riverview21I 8 Wyeth Street, Bellbird Park43                                                                                                                                                                                                                                                                                                                                                                                                                                                                                                                                                                                                                                                                                                                                                                                                                                                                                                                                                                                                                                                                                                                                                                                                                                                             | 6  | Swift Close, Redbank Plains     | 28 | Cross Street, Goodna                  |
| 9▲ ■ 1 Avalon Close, Bellbird<br>Park3116 Bergins Hill Road, Bundamba1099 Santa Monica Drive, Augustine<br>Heights32Andrew Street, Bundamba11▲ 4 Larkhall Street, Spring<br>Mountain33Rush Court, Bundamba1211 Caraway Street, Springfield<br>Lake34 $\sim$ Oakwood Place, Chuwar13Carnarvon Avenue, Springfield<br>Lakes35Mt Crosby Road, Chuwar14★ Cottonwood Crescent,<br>Springfield Lakes36 $\checkmark$ ■ 134 Lewis Drive, Karalee15▲ 29 Waterside Drive,<br>Springfield Lakes37 $\checkmark$ ■ 39 Louisa Place, Karalee16Congo Circuit, Springfield3818-20 Langlands Street, Chuwar17Millwood Terrace, Springfield399 Lilley Terrace, Chuwar18Springfield College Drive,<br>Springfield40 $\checkmark$ ■ 40 Sean Street, Riverview19I Lacey Street, Gailes41→ 40 Sean Street, Riverview2035 Iris Street, Gailes4341● 36 Wyeth Street, Bellbird Park43                                                                                                                                                                                                                                                                                                                                                                                                                                                                                                                                                                                                                                                                                                                                                                                                                                                                                                                                                                                                                                                                                                                                                                                                                                                                             | 7  |                                 | 29 | 🚗 5 Wren Court, Bundamba              |
| 9Park3116 Bergins Hill Road, Bundamba1099 Santa Monica Drive, Augustine<br>Heights32Andrew Street, Bundamba11A Larkhall Street, Spring<br>Mountain33Rush Court, Bundamba1211 Caraway Street, Springfield<br>Lake34A odswood Place, Chuwar13Carnarvon Avenue, Springfield<br>Lakes35Mt Crosby Road, Chuwar14☆ Cottonwood Crescent,<br>Springfield Lakes36Aif and a street, Karalee1529 Waterside Drive,<br>Springfield Lakes37Aif and a street, Chuwar16Congo Circuit, Springfield3818-20 Langlands Street, Chuwar17Millwood Terrace, Springfield399 Lilley Terrace, Chuwar18Springfield College Drive,<br>Springfield40Aif and Street, Riverview19I Lacey Street, Camira41AD Sean Street, Riverview2035 Iris Street, Gailes42Dossie Street, Riverview21I Nyeth Street, Bellbird Park43                                                                                                                                                                                                                                                                                                                                                                                                                                                                                                                                                                                                                                                                                                                                                                                                                                                                                                                                                                                                                                                                                                                                                                                                                                                                                                                                                   | 8  | Christine Crescent, Redbank     | 30 | 108 Naomai Street Bundamba            |
| 10Heights32Andrew Street, Bundamba11↔ 4 Larkhall Street, Spring<br>Mountain33Rush Court, Bundamba1211 Caraway Street, Springfield<br>Lake34↔ Oakwood Place, Chuwar13Carnarvon Avenue, Springfield<br>Lakes35Mt Crosby Road, Chuwar14☆ Cottonwood Crescent,<br>Springfield Lakes36▲ 🖬 134 Lewis Drive, Karalee15▲ 29 Waterside Drive,<br>Springfield Lakes37▲ 📾 39 Louisa Place, Karalee16Congo Circuit, Springfield3818-20 Langlands Street, Chuwar17Millwood Terrace, Springfield399 Lilley Terrace, Chuwar18Springfield College Drive,<br>Springfield40Sean Street, Riverview2035 Iris Street, Gailes42Dossie Street, Riverview21 8 Wyeth Street, Bellbird Park43                                                                                                                                                                                                                                                                                                                                                                                                                                                                                                                                                                                                                                                                                                                                                                                                                                                                                                                                                                                                                                                                                                                                                                                                                                                                                                                                                                                                                                                                      | 9  |                                 | 31 | 16 Bergins Hill Road, Bundamba        |
| 11Mountain33Rdsh Court, Buildaniba1211 Caraway Street, Springfield<br>Lake34Goakwood Place, Chuwar13Carnarvon Avenue, Springfield<br>Lakes35Mt Crosby Road, Chuwar14☆ Cottonwood Crescent,<br>Springfield Lakes36A 🖬 134 Lewis Drive, Karalee15A 29 Waterside Drive,<br>Springfield Lakes37A 📾 39 Louisa Place, Karalee16Congo Circuit, Springfield3818-20 Langlands Street, Chuwar17Millwood Terrace, Springfield399 Lilley Terrace, Chuwar18Springfield College Drive,<br>Springfield40A 📾 256 Mount Crosby Road,<br>Chuwar19I Lacey Street, Camira4140 Sean Street, Riverview2035 Iris Street, Gailes42Dossie Street, Riverview21I 8 Wyeth Street, Bellbird Park43                                                                                                                                                                                                                                                                                                                                                                                                                                                                                                                                                                                                                                                                                                                                                                                                                                                                                                                                                                                                                                                                                                                                                                                                                                                                                                                                                                                                                                                                    | 10 |                                 | 32 | Andrew Street, Bundamba               |
| 12Lake34Gokwood Place, Chuwar13Carnarvon Avenue, Springfield<br>Lakes35Mt Crosby Road, Chuwar14☆ Cottonwood Crescent,<br>Springfield Lakes36imital tewis Drive, Karalee1529 Waterside Drive,<br>Springfield Lakes37imital tewis Drive, Karalee16Congo Circuit, Springfield3818-20 Langlands Street, Chuwar17Millwood Terrace, Springfield399 Lilley Terrace, Chuwar18Springfield College Drive,<br>Springfield40imital tewis Drive, Riverview19imital takes41imital tewis Drive, Riverview2035 Iris Street, Gailes42Dossie Street, Riverview21imital street, Bellbird Park43imital tewis                                                                                                                                                                                                                                                                                                                                                                                                                                                                                                                                                                                                                                                                                                                                                                                                                                                                                                                                                                                                                                                                                                                                                                                                                                                                                                                                                                                                                                                                                                                                                 | 11 |                                 | 33 | Rush Court, Bundamba                  |
| 13Lakes35Mit Crosby Road, Chuwar14☆ Cottonwood Crescent,<br>Springfield Lakes36▲ 🖬 134 Lewis Drive, Karalee15▲ 29 Waterside Drive,<br>Springfield Lakes37▲ 🖬 39 Louisa Place, Karalee16Congo Circuit, Springfield3818-20 Langlands Street, Chuwar17Millwood Terrace, Springfield399 Lilley Terrace, Chuwar18Springfield College Drive,<br>Springfield40▲ 🖬 256 Mount Crosby Road,<br>Chuwar19I Lacey Street, Camira41→ 40 Sean Street, Riverview2035 Iris Street, Gailes42Dossie Street, Riverview21I 8 Wyeth Street, Bellbird Park43                                                                                                                                                                                                                                                                                                                                                                                                                                                                                                                                                                                                                                                                                                                                                                                                                                                                                                                                                                                                                                                                                                                                                                                                                                                                                                                                                                                                                                                                                                                                                                                                    | 12 |                                 | 34 | 🚗 Oakwood Place, Chuwar               |
| 14Springfield Lakes36134 Lewis Drive, Karalee1529 Waterside Drive,<br>Springfield Lakes3729 Waterside Drive,<br>Springfield Lakes16Congo Circuit, Springfield3818-20 Langlands Street, Chuwar17Millwood Terrace, Springfield399 Lilley Terrace, Chuwar18Springfield College Drive,<br>Springfield40256 Mount Crosby Road,<br>Chuwar19I Lacey Street, Camira4140 Sean Street, Riverview2035 Iris Street, Gailes42Dossie Street, Riverview21I S Wyeth Street, Bellbird Park43                                                                                                                                                                                                                                                                                                                                                                                                                                                                                                                                                                                                                                                                                                                                                                                                                                                                                                                                                                                                                                                                                                                                                                                                                                                                                                                                                                                                                                                                                                                                                                                                                                                              | 13 | · -                             | 35 | Mt Crosby Road, Chuwar                |
| <ul> <li>Springfield Lakes</li> <li>Congo Circuit, Springfield</li> <li>18 Congo Circuit, Springfield</li> <li>Springfield College Drive,<br/>Springfield</li> <li>Springfield College Drive,<br/>Springfield</li> <li>Lacey Street, Camira</li> <li>Lacey Street, Gailes</li> <li>Street, Gailes</li> <li>Sosie Street, Riverview</li> <li>Street, Riverview</li> <li>Street, Bellbird Park</li> <li>Street, Gailes</li> <li>Sosie Street, Riverview</li> </ul>                                                                                                                                                                                                                                                                                                                                                                                                                                                                                                                                                                                                                                                                                                                                                                                                                                                                                                                                                                                                                                                                                                                                                                                                                                                                                                                                                                                                                                                                                                                                                                                                                                                                         | 14 |                                 | 36 | 🛕 🛅 134 Lewis Drive, Karalee          |
| 17Millwood Terrace, Springfield399 Lilley Terrace, Chuwar18Springfield College Drive,<br>Springfield40Springfield College Drive,<br>Chuwar19Image: Lacey Street, Camira4140 Sean Street, Riverview2035 Iris Street, Gailes42Dossie Street, Riverview21Image: Swyeth Street, Bellbird Park43                                                                                                                                                                                                                                                                                                                                                                                                                                                                                                                                                                                                                                                                                                                                                                                                                                                                                                                                                                                                                                                                                                                                                                                                                                                                                                                                                                                                                                                                                                                                                                                                                                                                                                                                                                                                                                              | 15 |                                 | 37 | 🛕 🛅 39 Louisa Place, Karalee          |
| 18Springfield College Drive,<br>Springfield40Amage 256 Mount Crosby Road,<br>Chuwar19Image Lacey Street, Camira4140 Sean Street, Riverview2035 Iris Street, Gailes42Dossie Street, Riverview21Image 8 Wyeth Street, Bellbird Park43                                                                                                                                                                                                                                                                                                                                                                                                                                                                                                                                                                                                                                                                                                                                                                                                                                                                                                                                                                                                                                                                                                                                                                                                                                                                                                                                                                                                                                                                                                                                                                                                                                                                                                                                                                                                                                                                                                      | 16 | Congo Circuit, Springfield      | 38 | 18-20 Langlands Street, Chuwar        |
| <ul> <li>Springfield</li> <li>Springfield</li> <li>Lacey Street, Camira</li> <li>Lacey Street, Gailes</li> <li>Street, Gailes</li> <li>Street, Riverview</li> <li>Street, Bellbird Park</li> <li>Street, Street, Stree</li></ul> | 17 | Millwood Terrace, Springfield   | 39 | 9 Lilley Terrace, Chuwar              |
| 2035 Iris Street, Gailes42Dossie Street, Riverview21Swyeth Street, Bellbird Park43                                                                                                                                                                                                                                                                                                                                                                                                                                                                                                                                                                                                                                                                                                                                                                                                                                                                                                                                                                                                                                                                                                                                                                                                                                                                                                                                                                                                                                                                                                                                                                                                                                                                                                                                                                                                                                                                                                                                                                                                                                                       | 18 |                                 | 40 |                                       |
| 21   Image: Solution of the set                                   | 19 | 🔯 Lacey Street, Camira          | 41 | 🚗 40 Sean Street, Riverview           |
|                                                                                                                                                                                                                                                                                                                                                                                                                                                                                                                                                                                                                                                                                                                                                                                                                                                                                                                                                                                                                                                                                                                                                                                                                                                                                                                                                                                                                                                                                                                                                                                                                                                                                                                                                                                                                                                                                                                                                                                                                                                                                                                                          | 20 | 35 Iris Street, Gailes          | 42 | Dossie Street, Riverview              |
| 22155 Henty Drive, Redbank Plains44                                                                                                                                                                                                                                                                                                                                                                                                                                                                                                                                                                                                                                                                                                                                                                                                                                                                                                                                                                                                                                                                                                                                                                                                                                                                                                                                                                                                                                                                                                                                                                                                                                                                                                                                                                                                                                                                                                                                                                                                                                                                                                      | 21 | 🔯 8 Wyeth Street, Bellbird Park | 43 |                                       |
|                                                                                                                                                                                                                                                                                                                                                                                                                                                                                                                                                                                                                                                                                                                                                                                                                                                                                                                                                                                                                                                                                                                                                                                                                                                                                                                                                                                                                                                                                                                                                                                                                                                                                                                                                                                                                                                                                                                                                                                                                                                                                                                                          | 22 | 155 Henty Drive, Redbank Plains | 44 |                                       |