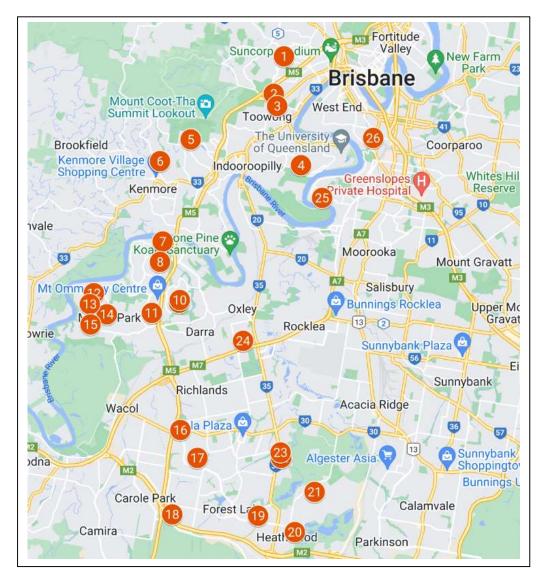

## Brisbane Western Suburbs Christmas Lights 2023

▼ KIIS FM Winner/Runner Up 

→ Bit of a drive from previous address

▲ Worth a look 

Photo on digital map 

Multiple houses on the street

| 1  | 168 Fernberg Road, Paddington           | 16 | ♣ 4/106 Garden Road,<br>Richlands   |
|----|-----------------------------------------|----|-------------------------------------|
| 2  | 8 Gilrey Street, Toowong                | 17 | 55 Brushwood Circuit, Forest Lake   |
| 3  | 8 Annerley Street,<br>Toowong           | 18 | â 38 Harrison Crescent, Forest Lake |
| 4  | â 66 & 68 Highland<br>Terrace, St Lucia | 19 | ☑ 6 Rise Place,<br>Heathwood        |
| 5  | Matingara Street, Chapel<br>Hill        | 20 | 12 Toorwood Street, Heathwood       |
| 6  | Goolman Street, Chapel<br>Hill          | 21 | 43 Ferdinando<br>Street, Pallara    |
| 7  | 18 Mankinna Street,<br>Jindalee         | 22 | 29 St Marys Close,<br>Doolandella   |
| 8  |                                         | 23 | ♠                                   |
| 9  | â 🖸 71 McPherson<br>Road, Sinnamon Park | 24 | ☆ Woodgate Street,<br>Oxley         |
| 10 | Rosemount Street,<br>Sinnamon Park      | 25 | Anita Street, Yeronga               |
| 11 | 14 Mistral Street,<br>Jamboree Heights  | 26 | 21 Tillot Street, Dutton Park       |
| 12 | 31 Baikal Place, Westlake               | 27 |                                     |
| 13 | ☆ Everard Street, West Lake             | 28 |                                     |
| 14 | ♠                                       | 29 |                                     |
| 15 | â 15 Bogong Street, Riverhills          | 30 |                                     |